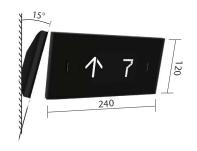

tion in steel)

#### COP DISPLAYS



inch STNICD 9 inc



9 inch STN LCD



Dot matrix, White, red

### FACEPLATE MOUNTING

■ Flush mounted

#### KDS330 BUTTONS FOR COP AND LANDING DEVICES (AUS – button always with Braille)



Surface mounted, Mirror polished



Flush mounted, Brushed

### LANDING DEVICES

#### LANDING CALL STATION (LCS)

Flush mounted









Surface mounted Thickness 21 mm





#### LANDING CALL STATION WITH INDICATOR (LCI)

Flush mounted

Surface mounted Thickness 21 mm



#### LOCK MODULE

Surface mounted Thickness 21 mm



#### **FACEPLATE MATERIALS**

- Silver brushed stainless steel
- Silver mirror polished stainless steel
- Copper satin stainless steel
- Dark grey brushed stainless steel

#### HALL INDICATOR (HI)

Flush mounted



Surface mounted Thickness 33 mm



#### HALL LANTERN (HL)

Flush mounted



Surface mounted Thickness 29 mm

180



#### DISPLAY TYPE/COLOR

- Segmented LCD: White
- Dot-matrix: White, red

NOTE: LCD displays have icon, no text.



#### Contact us to discuss your project needs.

# Our engineers and sales consultants are always available to answer questions and provide speedy quotations no matter the job.

#### **KONE OFFICES**

| AUSTI | RALIA                                                                         |                                                                                                                                  | NEW ZEALAND |                         |                                        |
|-------|-------------------------------------------------------------------------------|----------