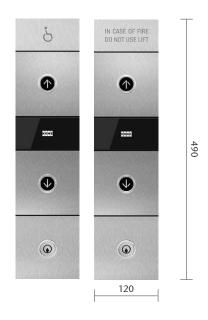

## CAR OPERATING PANEL (COP)

### FACEPLATE FINISHING OPTIONS

Copper satin stainless steel

Silver mirror polished stainless steel\*\*

Dark grey brushed stainless steel

Silver brushed stainless steel\*\*

- \*) ACS reader panel is available with KONE Access solution
  - Key switches also available
  - Glass top panel is available up to CH=2400mm (No limitation in steel)

### FACEPLATE MOUNTING

■ Flush mounted