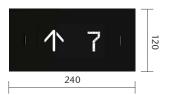

#### HALL INDICATOR (HI)

Flush mounted

Surface mounted Thickness 33 mm

#### DISPLAY TYPE/COLOR

- Segmented LCD: White
- Dot-matrix: White, red

NOTE: LCD displays have icon, no text.