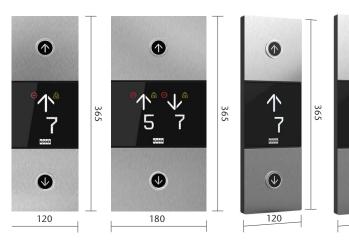

## CAR OPERATING PANEL (COP)

### FACEPLATE FINISHING OPTIONS

Copper satin stainless steel

Silver mirror polished stainless steel\*\*

Dark grey brushed stainless steel

Silver brushed stainless steel\*\*

- \*) ACS reader panel is available with KONE Access solution
  - Key switches also available
  - Glass top panel is available up to CH=2400mm (No limitation in steel)

#### COP DISPLAYS

inch STNICD 9 inc

9 inch STN LCD

Dot matrix, White, red

### FACEPLATE MOUNTING

■ Flush mounted