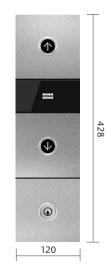

#### LOCK MODULE

Surface mounted Thickness 21 mm

#### HALL INDICATOR (HI)

Flush mounted

Surface mounted Thickness 33 mm

#### HALL LANTERN (HL)

Flush mounted

Surface mounted Thickness 29 mm

180