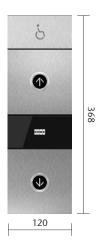

## CAR OPERATING PANEL (COP)

### FACEPLATE FINISHING OPTIONS

Copper satin stainless steel

Silver mirror polished stainless steel\*\*

Dark grey brushed stainless steel

Silver brushed stainless steel\*\*

- \*) ACS reader panel is available with KONE Access solution
  - Key switches also available
  - Glass top panel is available up to CH=2400mm (No limitation in steel)

### FACEPLATE MOUNTING

■ Flush mounted