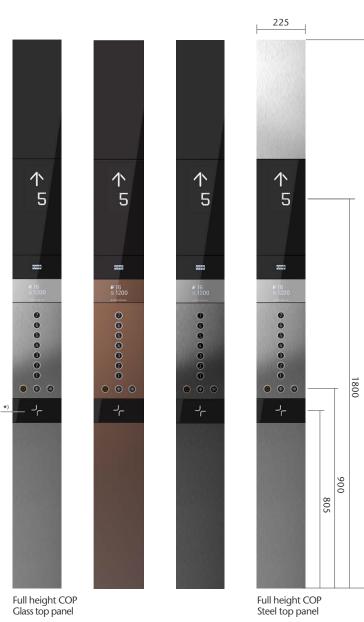

## CAR OPERATING PANEL (COP)

### FACEPLATE FINISHING OPTIONS

Copper satin stainless steel

Silver mirror polished stainless steel\*\*

Dark grey brushed stainless steel

Silver brushed stainless steel\*\*

- \*) ACS reader panel is available with KONE Access solution
  - Key switches also available
  - Glass top panel is available up to CH=2400mm (No limitation in steel)

#### COP DISPLAYS

inch STNICD 9 inc

9 inch STN LCD

Dot matrix, White, red

### FACEPLATE MOUNTING

■ Flush mounted