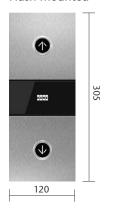

#### HALL INDICATOR (HI)

Flush mounted

Surface mounted Thickness 33 mm

#### HALL LANTERN (HL)

Flush mounted

Surface mounted Thickness 29 mm

180