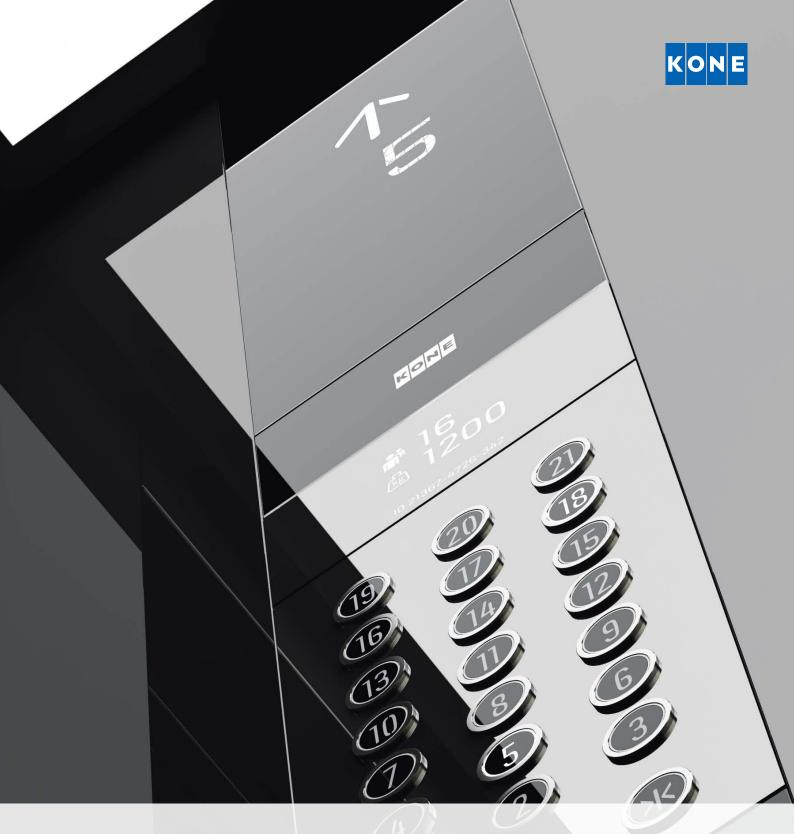

## CAR OPERATING PANEL (COP)

#### COP DISPLAYS

inch STNICD 9 inc

9 inch STN LCD

Dot matrix, White, red

#### KDS330 BUTTONS FOR COP AND LANDING DEVICES (AUS – button always with Braille)

Surface mounted, Mirror polished

Flush mounted, Brushed