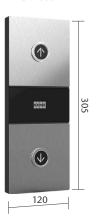

### LANDING DEVICES

#### LANDING CALL STATION (LCS)

Flush mounted

Surface mounted Thickness 21 mm

#### LANDING CALL STATION WITH INDICATOR (LCI)

Flush mounted

Surface mounted Thickness 21 mm