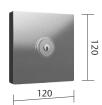

#### LOCK MODULE

Surface mounted Thickness 21 mm

#### **FACEPLATE MATERIALS**

- Silver brushed stainless steel
- Silver mirror polished stainless steel
- Copper satin stainless steel
- Dark grey brushed stainless steel