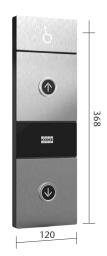

## CAR OPERATING PANEL (COP)

### FACEPLATE FINISHING OPTIONS

Copper satin stainless steel

Silver mirror polished stainless steel\*\*

Dark grey brushed stainless steel

Silver brushed stainless steel\*\*

- \*) ACS reader panel is available with KONE Access solution
  - Key switches also available
  - Glass top panel is available up to CH=2400mm (No limitation in steel)

### FACEPLATE MOUNTING

■ Flush mounted