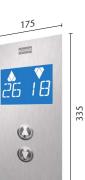

# HALL INDICATOR (HI)

#### Display type/color

- Dot matrix: Red, yellow, green, blue, white
- Segmented LCD: white with blue or black background

### Faceplate/Button materials

- Silver mirror polished stainless steel
- Silver brushed stainless steel
- Golden mirror polished stainless steel

## Button shape/mounting method

### KDS300-AUS series

- Round Surface mounted
- Square Flush mounted

LANDING CALL STATION (LCS)

## LANDING CALL STATION WITH INDICATOR (LCI)

300