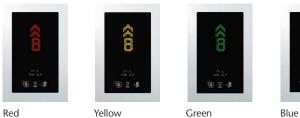

# HALL INDICATOR (HI)

#### Display type/color

- Dot matrix: Red, yellow, green, blue, white
- Segmented LCD: white with blue or black background