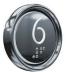

## KDS300-AUS BUTTONS (Buttons always with Braille)

(AS1735.12 Compliant)

Surface mounted, Mirror polished

Flush mounted, Brushed

Car height

Note: All dimensions are shown in millimeters.

Please check with your local sales representative for more detailed information about options and advice on making right selection for your elevators.

## BUTTONS FOR LANDING DEVICES

KDS300-AUS buttons (Buttons always with Braille)

(AS1735.12 Compliant)

Mirror polished

Flush mounted, Brushed