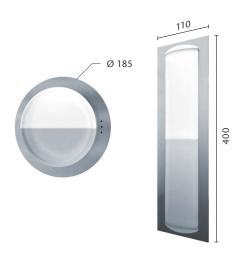

### Faceplate/Button materials

- Silver mirror polished stainless steel
- Silver brushed stainless steel
- Golden mirror polished stainless steel

#### **Faceplate** mounting Flush mounted

#### Button shape/mounting method

#### **KDS300-AUS** series

- Round Surface mounted
- Square Flush mounted

## DOT MATRIX DISPLAY









225

# SEGMENTED LCD DISPLAY



White with blue or black background

## KDS300-AUS BUTTONS (Buttons always with Braille)

(AS1735.12 Compliant)



Surface mounted, Mirror polished

Flush mounted, Brushed



Car height

Note: All dimensions are shown in millimeters.

Please check with your local sales representative for more detailed information about options and advice on making right selection for your elevators.

# LANDING DEVICES

# HALL INDICATOR (HI)









#### Display type/color

- Dot matrix: Red, yellow, green, blue, white
- Segmented LCD: white with blue or black background

### Faceplate/Button materials

- Silver mirror polished stainless steel
- Silver brushed stainless steel
- Golden mirror polished stainless steel

## Button shape/mounting method

### KDS300-AUS series

- Round Surface mounted
- Square Flush mounted

LANDING CALL STATION (LCS)

## LANDING CALL STATION WITH INDICATOR (LCI)



300



## BUTTONS FOR LANDING DEVICES

KDS300-AUS buttons (Buttons always with Braille)

(AS1735.12 Compliant)



Mirror polished



Flush mounted, Brushed

# Dedicated to People Flow<sup>™</sup>



KONE provides innovative and eco-efficient solutions for elevators, escalators, automatic building doors and the systems that integrate them with