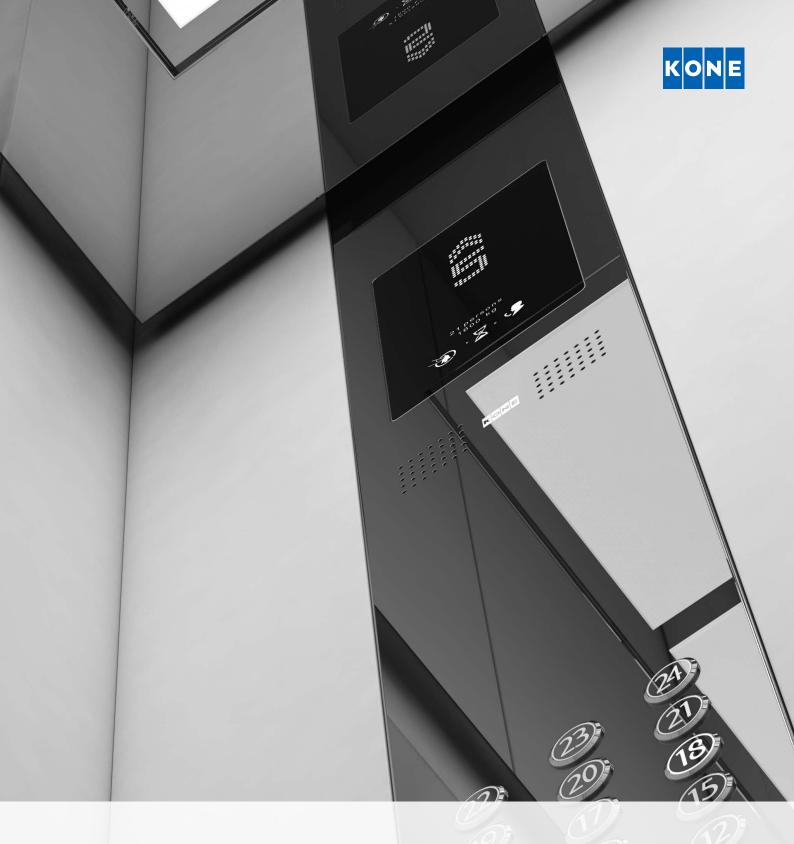

# CAR OPERATING PANEL (COP)

#### Faceplate/Button materials

- Silver mirror polished stainless steel
- Silver brushed stainless steel
- Golden mirror polished stainless steel

#### **Faceplate** mounting Flush mounted

#### Button shape/mounting method

#### **KDS300-AUS** series

- Round Surface mounted
- Square Flush mounted

## DOT MATRIX DISPLAY

225

# SEGMENTED LCD DISPLAY

White with blue or black background