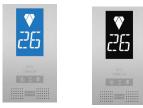

## DOT MATRIX DISPLAY

225

# SEGMENTED LCD DISPLAY

White with blue or black background

#### Display type/color

- Dot matrix: Red, yellow, green, blue, white
- Segmented LCD: white with blue or black background