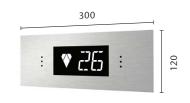

# CAR OPERATING PANEL (COP)

# SEGMENTED LCD DISPLAY

White with blue or black background