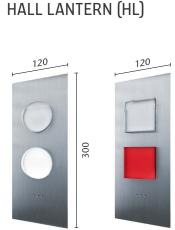

#### Faceplate/Button materials

- Silver mirror polished stainless steel
- Silver brushed stainless steel
- Golden mirror polished stainless steel

#### **Faceplate** mounting Flush mounted

#### Button shape/mounting method

#### **KDS300-AUS** series

- Round Surface mounted
- Square Flush mounted

## DOT MATRIX DISPLAY









225

# SEGMENTED LCD DISPLAY



White with blue or black background

## KDS300-AUS BUTTONS (Buttons always with Braille)

(AS1735.12 Compliant)



Surface mounted, Mirror polished

Flush mounted, Brushed



Car height

Note: All dimensions are shown in millimeters.

Please check with your local sales representative for more detailed information about options and advice on making right selection for your elevators.

# LANDING DEVICES

# HALL INDICATOR (HI)









#### Display type/color

- Dot matrix: Red, yellow, green, blue, white
- Segmented LCD: white with blue or black background

### Faceplate/Button materials

- Silver mirror polished stainless steel
- Silver brushed stainless steel
- Golden mirror polished stainless steel

## Button shape/mounting method

### KDS300-AUS series

- Round Surface mounted
- Square Flush mounted

LANDING CALL STATION (LCS)

## LANDING CALL STATION WITH INDICATOR (LCI)



300



## BUTTONS FOR LANDING DEVICES

KDS300-AUS buttons (Buttons always with Braille)

(AS1735.12 Compliant)



Mirror polished



Flush mounted, Brushed

# Dedicated to People Flow<sup>™</sup>



KONE provides innovative and eco-efficient solutions for elevators, escalators, automatic building doors and the systems that integrate them wit