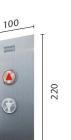

# CAR OPERATING PANEL (COP)

#### Faceplate/Button materials

- Silver mirror polished stainless steel
- Silver brushed stainless steel
- Golden mirror polished stainless steel

#### **Faceplate** mounting Flush mounted

#### Button shape/mounting method

#### **KDS300-AUS** series

- Round Surface mounted
- Square Flush mounted