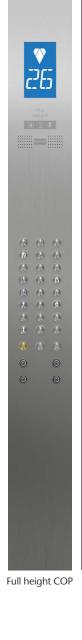

# CAR OPERATING PANEL (COP)

#### Faceplate/Button materials

- Silver mirror polished stainless steel
- Silver brushed stainless steel
- Golden mirror polished stainless steel

#### **Faceplate** mounting Flush mounted

#### Button shape/mounting method