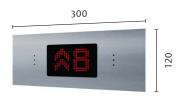

OP)

#### Faceplate/Button materials

- Silver mirror polished stainless steel
- Silver brushed stainless steel
- Golden mirror polished stainless steel

#### **Faceplate** mounting Flush mounted

#### Button shape/mounting method

#### **KDS300-AUS** series

- Round Surface mounted
- Square Flush mounted

## DOT MATRIX DISPLAY









225

# SEGMENTED LCD DISPLAY



White with blue or black background

## KDS300-AUS BUTTONS (Buttons always with Braille)

(AS1735.12 Compliant)



Surface mounted, Mirror polished

Flush mounted, Brushed



Car height

Note: All dimensions are shown in millimeters.

Please check with your local sales representative for more detailed information about options and advice on making right selection for your elevators.

# LANDING DEVICES

# HALL INDICATOR (HI)









#### Display type/color

- Dot matrix: Red, yellow, green, blue, white
- Segmented LCD: white with blue or black background

### Faceplate/Button materials

- Silver mirror polished stainless steel
- Silver brushed stainless steel
- Golden mirror polished stainless steel

## Button shape/mounting method

### KDS300-AUS series

- Round Surface mounted
- Square Flush mounted

LANDING CALL STATION (LCS)

## LANDING CALL STATION WITH INDICATOR (LCI)



300



## BUTTONS FOR LANDING DEVICES

KDS300-AUS buttons (Buttons always with Braille)

(AS1735.12 Compliant)



Mirror polished



Flush mounted, Brushed

# Dedicated to People Flow<sup>™</sup>



KONE provides innovative and eco-efficient solutions for elevators, escalators, automatic building doors and the systems that integrate them