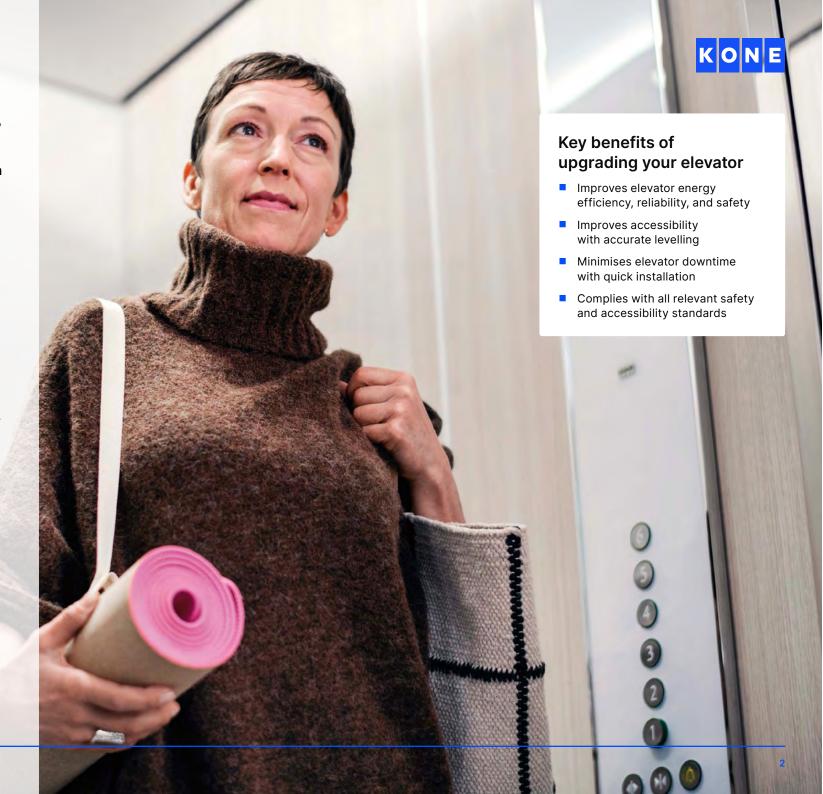

#### Revitalise your elevator

All elevators need to be upgraded – even if they have been properly maintained.

If your elevator has been in service for 20 years or more, it's also likely that it isn't as reliable or safe as it could be.

Older elevators also use a lot more electricity than modern equipment and contain outdated technology. They might not level accurately with landing floors, which can cause people to trip or fall. An aging and unreliable elevator can even have an impact on the value of your building.